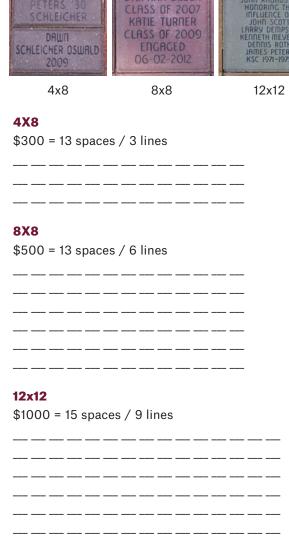

#### **Size and Cost**

The size and cost of the available bricks for inscription are:

| \$300  | 4x8   | 13 characters per 3 lines |
|--------|-------|---------------------------|
| \$500  | 8x8   | 13 characters per 6 lines |
| \$1000 | 12x12 | 15 characters per 9 lines |