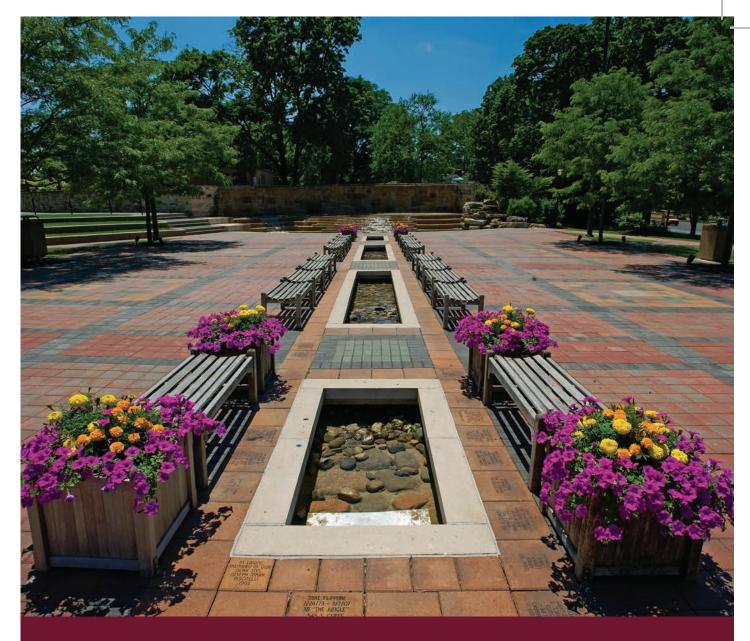

#### **Placement**

Each brick in the Alumni Plaza is placed within a decade section:

Decades 1900, 1910, 1940, 1960 and 1980 are at the North end of the Plaza

Decades 1920, 1930, 1950, 1970 and 1990 are at the South end of the Plaza

All bricks from 2000 forward, and those without an associated graduation year, are placed in the walkway along the Graduate Center starting at Main Street (South end)

Brick placement is determined by the earliest year of graduation noted on the inscription, or graduation year of the donor.